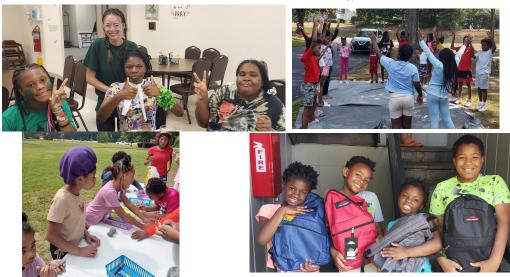

#### **Rising Oak Missions Report**

By Kim Jeffrey, MSC Missionary with NAMB

#### Summer Praises

I had a very busy summer with backyard Bible clubs, TeenScene, Vacation Bible School, distributing school supplies and Camp Pinnacle. In June, I hosted Bible clubs at Kingsley Village and Parkview. We zoomed around Australia learning how we are each fearfully and wonderfully made. This was a very powerful message for these students as there is a lot of confusion in society

about this issue. As an overflow of BYBC, several students also attended VBS at Mt. Pisgah with me. I love that these students had two full weeks of being immersed in God's word. I also hosted a three day event for teens at Parkview. I'm excited to report that over 20 students came each night. We had a lot of fun digging into God's word, eating junk food and playing games and games. This was a wonderful opportunity to connect with students and share Christ with them.

I was also able to take five teen girls from church to Camp Pinnacle this summer. I was able to share with the teens about apartment house ministry.

I'm **praising God** because of his continued work in the hearts of students that four students **made decisions for Christ this summer** at BYBC and VBS.

Mt. Pisgah Baptist

Kim Jeffrey is a Missions Service Corp (MSC) missionary with NAMB. She leads on-site ministry in Parkview, Hunter's Grove and Kingsley Village Apartments in Cobb County, Georgia. She also transports several children/ families to church with her at Mt. Pisgah Baptist Church. For more information or to volunteer, contact her at 770.605.8673 or risingoakmissions@gmail.com. She is also available to speak to your Sunday school, missions organizations, prayer meeting, etc. about what God is doing in apartment house ministry. MSC missionaries are self-funded. All donations are tax-deductible. Please make checks payable to NAMB with Acct: #8999 in the memo section and mail to Mt. Pisgah Baptist Church. Like us on Facebook at Rising Oak Missions.